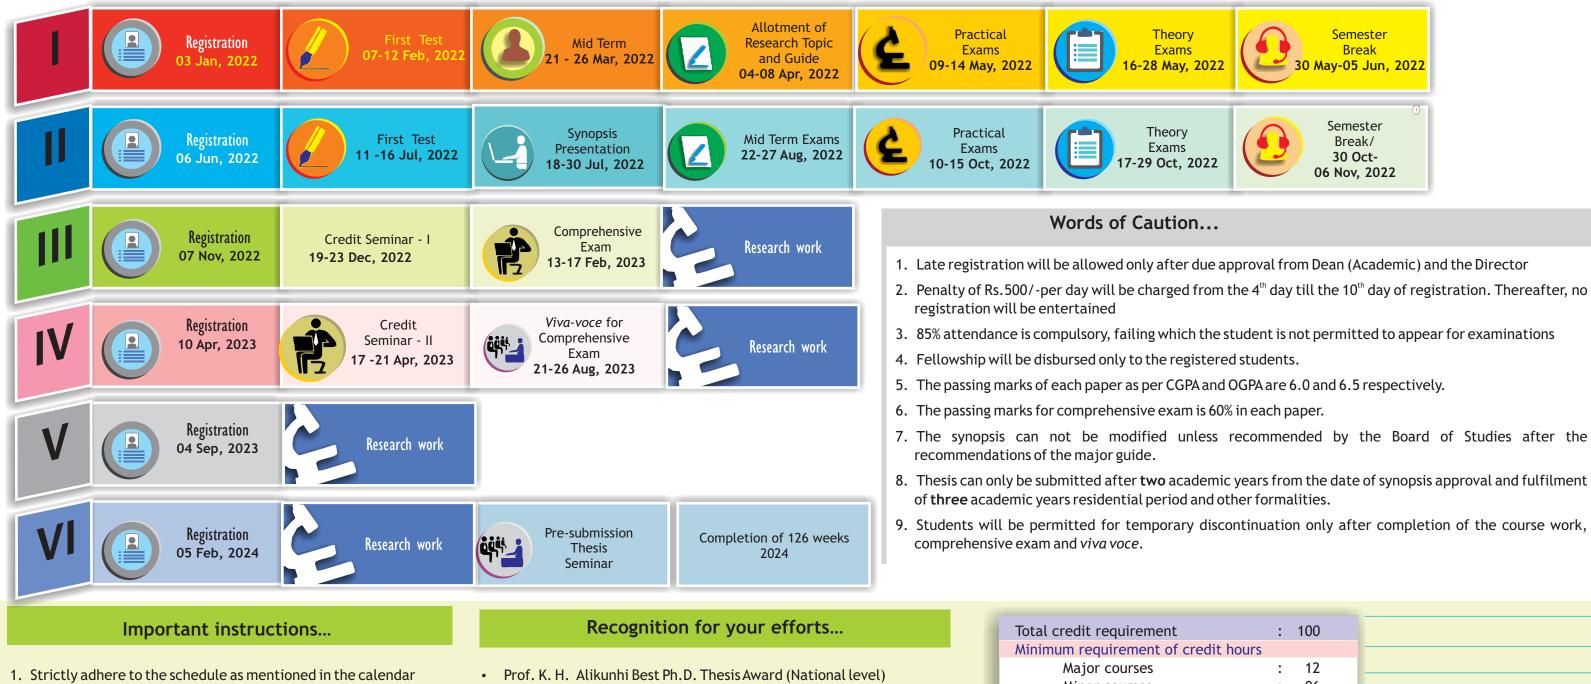

### Calendar of events Ph.D. 2021-24

- 2. Decide a broad title of research within 01-16 Mar, 2022 and choose II semester courses accordingly
- 3. Minor courses for second semester need to be selected in consultation with the Advisory Committee
- 4. The synopsis should be submitted on or before 15 July 2022.
- 5. Students who are away from the institute for field/research work may register on-line with fee receipt and submit progress report to academiccell@cife.edu.in
- Hands-on-training in overseas laboratory to the overall topper (based on CGPA at the end of II Semester) under Tata Endowment Fund
- Dr C.V. Kulkarni Best Ph.D. Student Research Award (National Level)
- Dr C.V. Kulkarni International Travel Award (Institute Level)
- Prof. Ravindranath Krothapalli International Travel Award (Institute Level)
- Prof. Ravindranath Krothapalli Gold Medal for 1<sup>st</sup> Ranker Best Ph.D. Student of AEHM Division of CIFE

Minor courses Supporting co Credit Semina Thesis Total

| ment               | : | 100 |
|--------------------|---|-----|
| nt of credit hours |   |     |
| S                  | : | 12  |
| S                  | : | 06  |
| ourses             | : | 05  |
| ar                 | : | 02  |
|                    | : | 75  |
|                    | : | 100 |
|                    |   |     |
|                    |   |     |
|                    |   |     |
|                    |   |     |
|                    |   |     |
|                    |   |     |